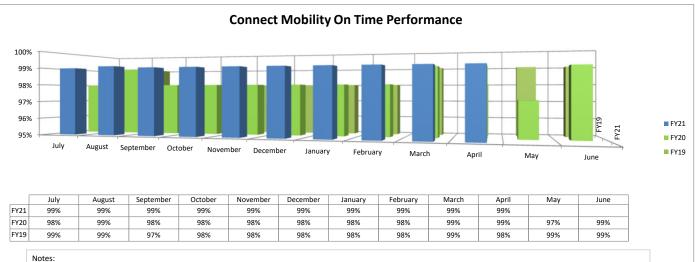

--|----------|---------|----------|-------|-------|------|------|
| FY21 | 2.33 | 2.37   | 2.14      | 2.06    | 2.13     | 2.06     | 1.90    | 2.09     | 1.87  | 2.28  |      |      |
| FY20 | 2.74 | 2.60   | 2.70      | 2.74    | 2.64     | 2.61     | 2.66    | 2.72     | 2.27  | 1.67  | 1.76 | 2.14 |
| FY19 | 2.84 | 2.85   | 2.97      | 3.04    | 2.96     | 2.94     | 2.78    | 3.05     | 2.93  | 2.98  | 2.79 | 2.65 |

Notes:

#### **Fixed Route On Time Performance** 100% 95% 90% 85% 80% ■ FY21 FY21 75% FY20 September October August November December January February ■ FY19 April May August September October November December January February March April May June FY21 94% 96% 95% FY20 96% 94% 94% 92% 93% 94% 94% 93% 96% 96% 97% 97% FY19 96% 94% 93% 93% 94% 95% 93% 95% 95% 92% 95% 96%









#### **Maintenance Reports**









#### **Ridership Reports**













#### **Safety Reports**





Notes: Accident: An unplanned event that may or may not have resulted in personal injury or property damage, but in which the employee failed to exercise reasonable precautions to prevent the event. This consists of events such as a collision with another vehicle, a collision with a fixed object, closing a vehicle entry/exit door on a customer, etc.

#### **Social Media Reports**















| Statistics            | Apr 21    |                  |                  |                               | Apr 20    |                  |                  |                               | % Change  |                  |                  |                               |
|--------------