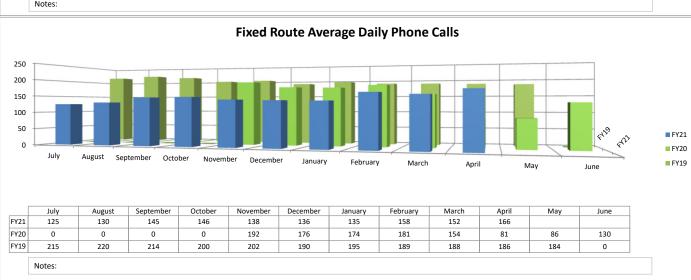

---------|---------|----------|-------|-------|------|------|
| FY21 | 2.33 | 2.37   | 2.14      | 2.06    | 2.13     | 2.06     | 1.90    | 2.09     | 1.87  | 2.28  |      |      |
| FY20 | 2.74 | 2.60   | 2.70      | 2.74    | 2.64     | 2.61     | 2.66    | 2.72     | 2.27  | 1.67  | 1.76 | 2.14 |
| FY19 | 2.84 | 2.85   | 2.97      | 3.04    | 2.96     | 2.94     | 2.78    | 3.05     | 2.93  | 2.98  | 2.79 | 2.65 |

Notes:

#### **Fixed Route On Time Performance** 100% 95% 90% 85% 80% ■ FY21 FY21 75% FY20 September October August November December January February ■ FY19 April May August September October November December January February March April May June FY21 94% 96% 95% FY20 96% 94% 94% 92% 93% 94% 94% 93% 96% 96% 97% 97% FY19 96% 94% 93% 93% 94% 95% 93% 95% 95% 92% 95% 96%









#### **Maintenance Reports**









#### **Ridership Reports**













#### **Safety Reports**





Notes: Accident: An unplanned event that may or may not have resulted in personal injury or property damage, but in which the employee failed to exercise reasonable precautions to prevent the event. This consists of events such as a collision with another vehicle, a collision with a fixed object, closing a vehicle entry/exit door on a customer, etc.

#### **Social Media Reports**















| Statistics            | Apr 21    |                  |                  |                               | Apr 20    |                  |                  |                               | % Change  |                  |                  |                               |
|------------------