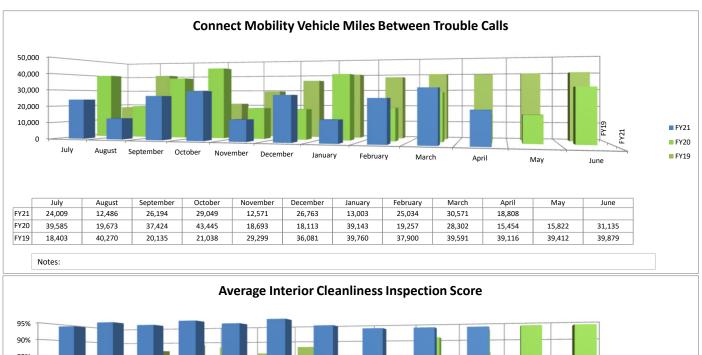

#### April 2021

Financial and Statistical Reports

| Name                                    | Check Number | Date                   | Amount       | Description                        |
|-----------------------------------------|--------------|------------------------|--------------|------------------------------------|
| 1st Ayd Corporation                     | 00053629     | 23-Apr-21              | \$249.10     | Cleaning Supplies                  |
| A.T.U C.O.P.E.                          | 00053551     | 09-Apr-21              | \$119.81     | Payroll Deduction                  |
| ABC Bus Companies                       | 00053526     | 02-Apr-21              | \$1,582.35   | Bus Parts                          |
| ABC Bus Companies                       | 00053552     | 09-Apr-21              | \$1,827.02   | Bus Parts                          |
| ABC Bus Companies                       | 00053592     | 16-Apr-21              | \$1,205.15   | Bus Parts                          |
| ABC Bus Companies                       | 00053630     | 23-Apr-21              | \$311.97     | Bus Parts                          |
| ABC Bus Companies                       | 00053662     | 30-Apr-21              | \$1,681.02   | Bus Parts                          |
| Advance Auto Parts                      | 00053527     | 02-Apr-21              | \$213.20     | Maintenance Supplies               |
| Advance Auto Parts                      | 00053553     | 09-Apr-21              | \$227.76     | Maintenance Supplies               |
| Advance Auto Parts                      | 00053631     | 23-Apr-21              | \$115.14     | Maintenance Supplies               |
| Advance Auto Parts                      | 00053663     | 30-Apr-21              | \$285.69     | Maintenance Supplies               |
| Airgas USA, LLC                         | 00053632     | 23-Apr-21              | \$193.59     | Welding Supplies                   |
| Amalgamated Transit Union Local 752     | 00053554     | 09-Apr-21              | \$6,670.10   | Payroll Deduction                  |
| Amalgamated Transit Union Local 752     | 00053633     | 23-Apr-21              | \$200.00     | Payroll Deduction                  |
| Amazon Capital Service                  | 00053528     | 02-Apr-21              | \$353.98     | Computer Hardware                  |
| Amazon Capital Service                  | 00053555     | 09-Apr-21              | \$165.74     | Office Equipment & Shop Tools      |
| Amazon Capital Service                  | 00053593     | 16-Apr-21              | \$89.10      | Building Maintenance & Bus Parts   |
| Amazon Capital Service                  | 00053634     | 23-Apr-21              | \$19.94      | Bus Parts                          |
| Amazon Capital Service                  | 00053664     | 30-Apr-21              | \$236.63     | Office Supplies & Support Vehicles |
| Ancel, Glink, Diamond, Bush, DiCianni & | 00053594     | 16-Apr-21              | \$704.83     | Legal Service                      |
| Aramark Uniform Services                | 00053529     | 02-Apr-21              | \$639.70     | Cleaning Uniforms & Rugs           |
| Aramark Uniform Services                | 00053556     | 09-Apr-21              | \$325.85     | Cleaning Uniforms & Rugs           |
| Aramark Uniform Services                | 00053595     | 16-Apr-21              | \$466.10     | Cleaning Uniforms & Rugs           |
| Arthur Lee Abrams                       | 00053596     | 16-Apr-21              | \$61.92      | Garnishment Overpayment            |
| Bellas Landscaping                      | 00053530     | 02-Apr-21              | \$2,950.00   | Snow Removal                       |
| Birkey's Farm Store, Inc                | 00053665     | 30-Apr-21              | \$492.00     | Bus Parts                          |
| Blue Cross and Blue Shield of Illinois  | 00053666     | 30-Apr-21              | \$120,850.63 | Insurance                          |
| Blue Springs, Inc                       | 00053635     | 23-Apr-21              | \$470.00     | Portable Restrooms                 |
| Brink's Incorporated                    | 00053597     | 16-Apr-21              | \$180.65     | Armored Services                   |
| Cardinal Infrastructure                 | 00053598     | 16-Apr-21              | \$6,000.00   | Consulting                         |
| Carlson Siding & Construction           | 00053599     | 16-Apr-21              | \$325.00     | Building Maintenance               |
| Central Illinois Trucks Inc.            | 00053557     | 09-Apr-21              | \$4,878.92   | Bus Parts                          |
| Central Illinois Trucks Inc.            | 00053600     | 16-Apr-21              | \$12,603.37  | Bus Parts                          |
| Central Illinois Trucks Inc.            | 00053636     | 23-Apr-21              | \$3,060.61   | Bus Parts                          |
| Central Illinois Trucks Inc.            | 00053667     | 30-Apr-21              | \$71.91      | Bus Parts                          |
| Cintas                                  | 00053531     | 02-Apr-21              | \$447.60     | Building Maintenance               |
| Cintas                                  | 00053668     | 30-Apr-21              | \$447.60     | Building Maintenance               |
| CIRBN, LLC                              | 00053637     | 23-Apr-21              | \$147.13     | Internet                           |
| City of Bloomington                     | 00053601     | 16-Apr-21              | \$126.63     | Utilities                          |
| City of Bloomington                     | 00053638     | 23-Apr-21              | \$1,433.17   | Utilities                          |
| Clark Baird Smith, LLP                  | 00053638     | 16-Apr-21              | \$850.00     | Legal Service                      |
| Clean Exhaust Specialist                | 00053532     | 02-Apr-21              | \$603.74     | Bus Parts                          |
| Clean Exhaust Specialist                | 00053639     |                        |              |                                    |
| Clean Exhaust Specialist                |              | 23-Apr-21<br>30-Apr-21 | \$713.94     | Bus Parts                          |
| · ·                                     | 00053669     |                        | \$713.94     | Bus Parts                          |
| Corn Belt Energy Corp.                  | 00053603     | 16-Apr-21              | \$3,104.45   | Utilities                          |
| Cornerstone Government Affairs          | 00053558     | 09-Apr-21              | \$3,333.33   | Consulting                         |
| Cummins Crosspoint                      | 00053533     | 02-Apr-21              | \$133.25     | Bus Parts                          |
| DAVID DUKE                              | 00053559     | 09-Apr-21              | \$64.85      | Uniform Reimbursement              |
| Dish Network                            | 00053604     | 16-Apr-21              | \$112.05     | Television Service                 |
| Don Owen Tire Service, Inc.             | 00053534     | 02-Apr-21              | \$24.60      | Bus Parts                          |
| Don Owen Tire Service, Inc.             | 00053605     | 16-Apr-21              | \$316.99     | Bus Parts                          |