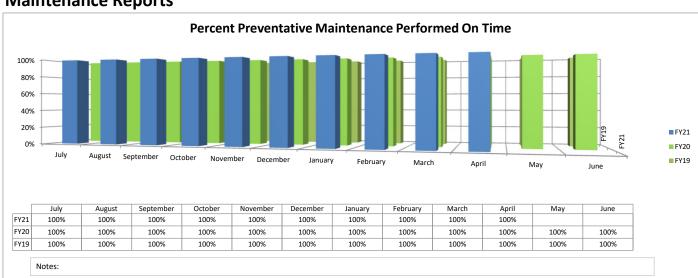

----|-------|------|------|
| FY21 | 2.33 | 2.37   | 2.14      | 2.06    | 2.13     | 2.06     | 1.90    | 2.09     | 1.87  | 2.28  |      |      |
| FY20 | 2.74 | 2.60   | 2.70      | 2.74    | 2.64     | 2.61     | 2.66    | 2.72     | 2.27  | 1.67  | 1.76 | 2.14 |
| FY19 | 2.84 | 2.85   | 2.97      | 3.04    | 2.96     | 2.94     | 2.78    | 3.05     | 2.93  | 2.98  | 2.79 | 2.65 |

Notes:

#### **Fixed Route On Time Performance** 100% 95% 90% 85% 80% ■ FY21 FY21 75% FY20 September October August November December January February ■ FY19 April May August September October November December January February March April May June FY21 94% 96% 95% FY20 96% 94% 94% 92% 93% 94% 94% 93% 96% 96% 97% 97% FY19 96% 94% 93% 93% 94% 95% 93% 95% 95% 92% 95% 96%









#### **Maintenance Reports**









#### **Ridership Reports**













#### **Safety Reports**





Notes: Accident: An unplanned event that may or may not have resulted in personal injury or property damage, but in which the employee failed to exercise reasonable precautions to prevent the event. This consists of events such as a collision with another vehicle, a collision with a fixed object, closing a vehicle entry/exit door on a customer, etc.

#### **Social Media Reports**















| Statistics            | Apr 21    |                  |                  |                               | Apr 20    |                  |                  |                               | % Change  |                  |                  |                               |
|-----------------------|-----------|----------------