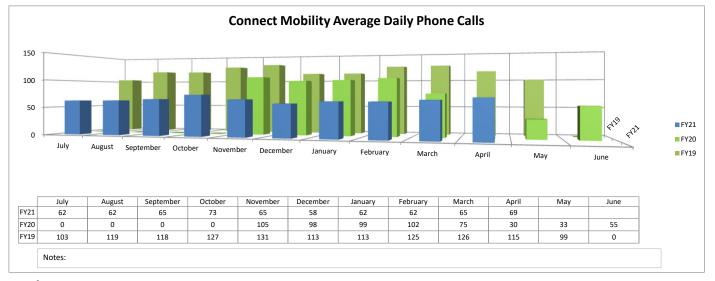

-------|---------|----------|-------|-------|------|------|
| FY21 | 2.33 | 2.37   | 2.14      | 2.06    | 2.13     | 2.06     | 1.90    | 2.09     | 1.87  | 2.28  |      |      |
| FY20 | 2.74 | 2.60   | 2.70      | 2.74    | 2.64     | 2.61     | 2.66    | 2.72     | 2.27  | 1.67  | 1.76 | 2.14 |
| FY19 | 2.84 | 2.85   | 2.97      | 3.04    | 2.96     | 2.94     | 2.78    | 3.05     | 2.93  | 2.98  | 2.79 | 2.65 |

Notes:

#### **Fixed Route On Time Performance** 100% 95% 90% 85% 80% ■ FY21 FY21 75% FY20 September October August November December January February ■ FY19 April May August September October November December January February March April May June FY21 94% 96% 95% FY20 96% 94% 94% 92% 93% 94% 94% 93% 96% 96% 97% 97% FY19 96% 94% 93% 93% 94% 95% 93% 95% 95% 92% 95% 96%









#### **Maintenance Reports**









#### **Ridership Reports**













#### **Safety Reports**





Notes: Accident: An unplanned event that may or may not have resulted in personal injury or property damage, but in which the employee failed to exercise reasonable precautions to prevent the event. This consists of events such as a collision with another vehicle, a collision with a fixed object, closing a vehicle entry/exit door on a customer, etc.

#### **Social Media Reports**















| Statistics            | Apr 21    |                  |                  |                               | Apr 20    |                  |                  |                               | % Change  |                  |                  |                               |
|--------------------