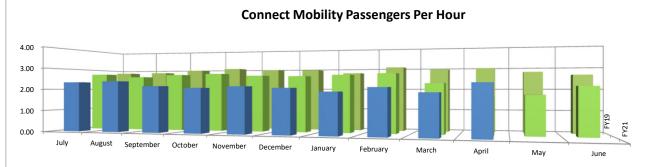

eptember | October | November | December | January | February | March  | April  | May    | June   |
|------|--------|--------|-----------|---------|----------|----------|---------|----------|--------|--------|--------|--------|
| FY21 | \$0.96 | \$0.92 | \$0.96    | \$0.87  | \$0.98   | \$1.34   | \$1.26  | \$1.13   | \$1.55 | \$1.97 |        |        |
| FY20 | \$0.63 | \$0.69 | \$0.71    | \$0.61  | \$0.63   | \$0.68   | \$0.68  | \$0.81   | \$1.44 | \$1.47 | \$1.50 | \$2.40 |
| FY19 | \$0.73 | \$0.75 | \$0.77    | \$0.78  | \$0.79   | \$0.71   | \$0.59  | \$0.75   | \$0.69 | \$0.72 | \$0.52 | \$0.13 |

Notes: Connect Mobility maintenance expense inreased \$23,735 in April 2021 from April 2020. Mobility miles increased 8,135 in April 2021 from April 2020.

#### **Operations Reports**





■ FY21

FY20

■ FY19

|      | July | August | September | October | November | December | January | February | March | April | May  | June |
|------|------|--------|-----------|---------|----------|----------|---------|----------|-------|-------|------|------|
| FY21 | 2.33 | 2.37   | 2.14      | 2.06    | 2.13     | 2.06     | 1.90    | 2.09     | 1.87  | 2.28  |      |      |
| FY20 | 2.74 | 2.60   | 2.70      | 2.74    | 2.64     | 2.61     | 2.66    | 2.72     | 2.27  | 1.67  | 1.76 | 2.14 |
| FY19 | 2.84 | 2.85   | 2.97      | 3.04    | 2.96     | 2.94     | 2.78    | 3.05     | 2.93  | 2.98  | 2.79 | 2.65 |

Notes:

#### **Fixed Route On Time Performance** 100% 95% 90% 85% 80% ■ FY21 FY21 75% FY20 September October August November December January February ■ FY19 April May August