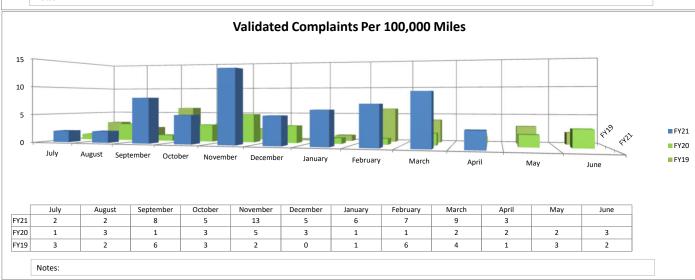

|----------|---------|----------|-------|-------|------|------|
| FY21 | 2.33 | 2.37   | 2.14      | 2.06    | 2.13     | 2.06     | 1.90    | 2.09     | 1.87  | 2.28  |      |      |
| FY20 | 2.74 | 2.60   | 2.70      | 2.74    | 2.64     | 2.61     | 2.66    | 2.72     | 2.27  | 1.67  | 1.76 | 2.14 |
| FY19 | 2.84 | 2.85   | 2.97      | 3.04    | 2.96     | 2.94     | 2.78    | 3.05     | 2.93  | 2.98  | 2.79 | 2.65 |

Notes:

#### **Fixed Route On Time Performance** 100% 95% 90% 85% 80% ■ FY21 FY21 75% FY20 September October August November December January February ■ FY19 April May August September October November December January February March April May June FY21 94% 96% 95% FY20 96% 94% 94% 92% 93% 94% 94% 93% 96% 96% 97% 97% FY19 96% 94% 93% 93% 94% 95% 93% 95% 95% 92% 95% 96%









#### **Maintenance Reports**









#### **Ridership Reports**













#### **Safety Reports**





Notes: Accident: An unplanned event that may or may not have resulted in personal injury or property damage, but in which the employee failed to exercise reasonable precautions to prevent the event. This consists of events such as a collision with another vehicle, a collision with a fixed object, closing a vehicle entry/exit door on a customer, etc.

#### **Social Media Reports**















| Statistics            | Apr 21    |                  |                  |                               | Apr 20    |                  |                  |                               | % Change  |                  |                  |                               |
|----------------