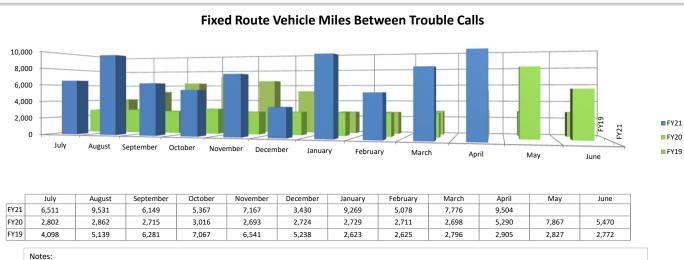

--|-------|------|------|
| FY21 | 2.33 | 2.37   | 2.14      | 2.06    | 2.13     | 2.06     | 1.90    | 2.09     | 1.87  | 2.28  |      |      |
| FY20 | 2.74 | 2.60   | 2.70      | 2.74    | 2.64     | 2.61     | 2.66    | 2.72     | 2.27  | 1.67  | 1.76 | 2.14 |
| FY19 | 2.84 | 2.85   | 2.97      | 3.04    | 2.96     | 2.94     | 2.78    | 3.05     | 2.93  | 2.98  | 2.79 | 2.65 |

Notes:

#### **Fixed Route On Time Performance** 100% 95% 90% 85% 80% ■ FY21 FY21 75% FY20 September October August November December January February ■ FY19 April May August September October November December January February March April May June FY21 94% 96% 95% FY20 96% 94% 94% 92% 93% 94% 94% 93% 96% 96% 97% 97% FY19 96% 94% 93% 93% 94% 95% 93% 95% 95% 92% 95% 96%









#### **Maintenance Reports**









#### **Ridership Reports**













#### **Safety Reports**





Notes: Accident: An unplanned event that may or may not have resulted in personal injury or property damage, but in which the employee failed to exercise reasonable precautions to prevent the event. This consists of events such as a collision with another vehicle, a collision with a fixed object, closing a vehicle entry/exit door on a customer, etc.

#### **Social Media Reports**















| Statistics            | Apr 21    |                  |                  |                               | Apr 20    |                  |                  |                               | % Change  |                  |                  |                               |
|-----------------------|-----------|------------------