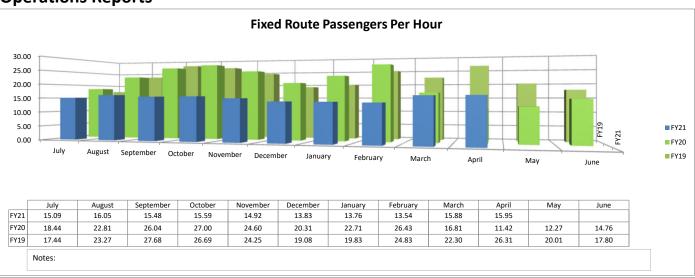

September | October | November | December | January | February | March  | April  | May    | June   |
|------|--------|--------|-----------|---------|----------|----------|---------|----------|--------|--------|--------|--------|
| FY21 | \$0.96 | \$0.92 | \$0.96    | \$0.87  | \$0.98   | \$1.34   | \$1.26  | \$1.13   | \$1.55 | \$1.97 |        |        |
| FY20 | \$0.63 | \$0.69 | \$0.71    | \$0.61  | \$0.63   | \$0.68   | \$0.68  | \$0.81   | \$1.44 | \$1.47 | \$1.50 | \$2.40 |
| FY19 | \$0.73 | \$0.75 | \$0.77    | \$0.78  | \$0.79   | \$0.71   | \$0.59  | \$0.75   | \$0.69 | \$0.72 | \$0.52 | \$0.13 |

Notes: Connect Mobility maintenance expense inreased \$23,735 in April 2021 from April 2020. Mobility miles increased 8,135 in April 2021 from April 2020.

#### **Operations Reports**





■ FY21

FY20

■ FY19

|      | July | August | September | October | November | December | January | February | March | April | May  | June |
|------|------|--------|-----------|---------|----------|----------|---------|----------|-------|-------|------|------|
| FY21 | 2.33 | 2.37   | 2.14      | 2.06    | 2.13     | 2.06     | 1.90    | 2.09     | 1.87  | 2.28  |      |      |
| FY20 | 2.74 | 2.60   | 2.70      | 2.74    | 2.64     | 2.61     | 2.66    | 2.72     | 2.27  | 1.67  | 1.76 | 2.14 |
| FY19 | 2.84 | 2.85   | 2.97      | 3.04    | 2.96     | 2.94     | 2.78    | 3.05     | 2.93  | 2.98  | 2.79 | 2.65 |

Notes:

#### **Fixed Route On Time Performance** 100% 95% 90% 85% 80% ■ FY21 FY21 75% FY20 September October August November December January February ■ FY19 April May Augus